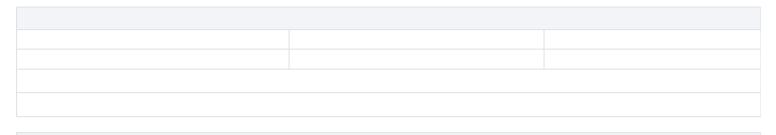

• Report data to accuratel@QQQn

h IPEDorr ly

User ID: P1373511

| Your institution reported to the GR survey comp | onent as having the following number of students who did not complete, | 70 |
|-------------------------------------------------|------------------------------------------------------------------------|----|
| but were still enrolled at your institution:    |                                                                        | 12 |