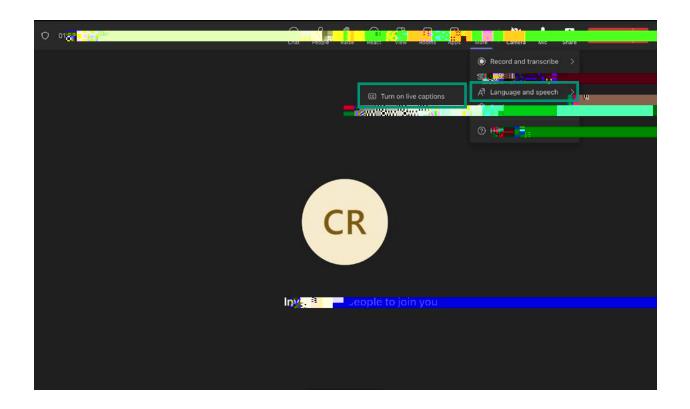

Once students have joined a session, they can turn on live capt oning by choosing the in the top icon bar of the meet ng.

| $\sim$ | 0      | an a  |       | ø 84             | (1997) - C. (1997) | -   |     |               |
|--------|--------|-------|-------|------------------|--------------------|-----|-----|---------------|
| Ē      | Š      | B     | (::)  | H                | Lo'                | (+) | ••• |               |
|        |        |       |       |                  |                    |     | 322 |               |
| Chat   | People | Raise | React | - <b>***</b> *** |                    |     |     | Crace Ma Sheb |

, then choose Turn on live capt ons

Developed by Digital Learning, USF Innovat ve Educat on For addit onal resources, visit us at \_\_\_\_\_\_\_ • Email <u>facultysupport@usf.edu</u> for quest ons & training