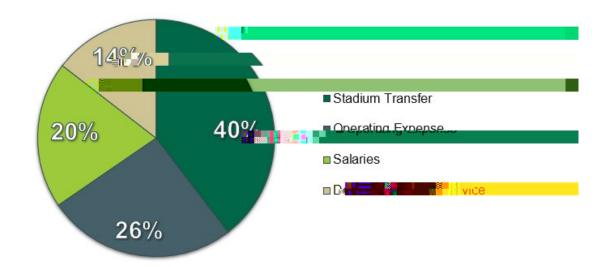

rsday, April 20, 2023  | 40.82%          | 46.17%           | 43.49%              |
| Friday, April 21, 2023    | 33.19%          | 33.64%           | 33.42%              |
|                           | 41.11%          | 43.83%           | 42.47%              |

## **BULL RUNNER RIDERSHIP**

| FY2023 |         |         |         |                   |       |         |                    |
|--------|---------|---------|---------|-------------------|-------|---------|--------------------|
| Route  | USF     | Moffitt | Visitor | Total Passengers* | ADA** | Bikes** | Average Headway*** |
| Green  | 100,686 | 3,577   | 975     | 105,238           | 17    | 1,133   | 28:32              |
| Blue   | 27,271  | 154     | 152     | 27,577            | 20    | 124     | 20:10              |